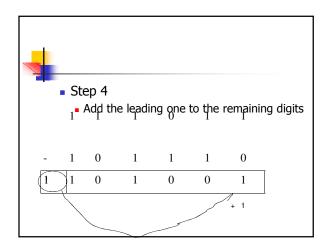

| 2 <sup>nd</sup> Compliment subtraction |   |   |   |   |   |                     |  |  |  |
|----------------------------------------|---|---|---|---|---|---------------------|--|--|--|
| <ul> <li>Final answer</li> </ul>       |   |   |   |   |   |                     |  |  |  |
|                                        | 1 | 1 | 1 | 0 | 1 | 1                   |  |  |  |
| +                                      | 1 | 0 | 1 | 1 | 1 | 1 2 <sup>st C</sup> |  |  |  |
|                                        | 1 | 0 | 1 | 0 | 1 | 0                   |  |  |  |
|                                        |   |   |   |   |   |                     |  |  |  |
|                                        |   |   |   |   |   |                     |  |  |  |
|                                        |   |   |   |   |   |                     |  |  |  |