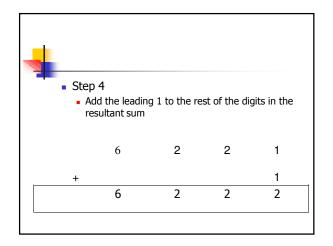

|  |  |  |
|----------------------------------------|---|---|---|---|---|---------------------|--|--|--|
| <ul> <li>Final answer</li> </ul>       |   |   |   |   |   |                     |  |  |  |
|                                        | 1 | 1 | 1 | 0 | 1 | 1                   |  |  |  |
| +                                      | 1 | 0 | 1 | 1 | 1 | 1 2 <sup>st C</sup> |  |  |  |
|                                        | 1 | 0 | 1 | 0 | 1 | 0                   |  |  |  |
|                                        |   |   |   |   |   |                     |  |  |  |
|                                        |   |   |   |   |   |                     |  |  |  |
|                                        |   |   |   |   |   |                     |  |  |  |













































| Hex Multiplication                            |   |        |        |  |  |  |  |  |  |
|-----------------------------------------------|---|--------|--------|--|--|--|--|--|--|
| Multiply A25 <sub>16</sub> x 12 <sub>16</sub> |   |        |        |  |  |  |  |  |  |
|                                               | А | 2      | 5      |  |  |  |  |  |  |
|                                               | Х | 1      | 2      |  |  |  |  |  |  |
| A 1                                           | 2 | 5<br>4 | 0<br>A |  |  |  |  |  |  |
|                                               | • |        |        |  |  |  |  |  |  |
| В                                             | 6 | 9      | A      |  |  |  |  |  |  |