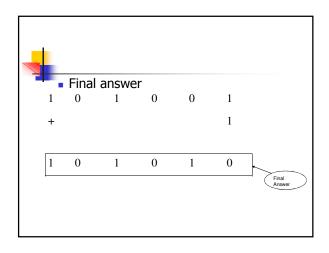

| 2 <sup>nd</sup> Compliment subtraction |   |   |   |   |   |                     |  |  |  |
|----------------------------------------|---|---|---|---|---|---------------------|--|--|--|
| <ul> <li>Final answer</li> </ul>       |   |   |   |   |   |                     |  |  |  |
|                                        | 1 | 1 | 1 | 0 | 1 | 1                   |  |  |  |
| +                                      | 1 | 0 | 1 | 1 | 1 | 1 2 <sup>st C</sup> |  |  |  |
|                                        | 1 | 0 | 1 | 0 | 1 | 0                   |  |  |  |
|                                        |   |   |   |   |   |                     |  |  |  |
|                                        |   |   |   |   |   |                     |  |  |  |
|                                        |   |   |   |   |   |                     |  |  |  |