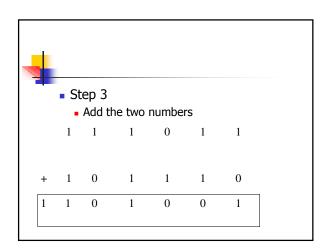

| 2 <sup>nd</sup> Compliment subtraction |   |   |   |   |   |                     |  |  |  |
|----------------------------------------|---|---|---|---|---|---------------------|--|--|--|
| <ul> <li>Final answer</li> </ul>       |   |   |   |   |   |                     |  |  |  |
|                                        | 1 | 1 | 1 | 0 | 1 | 1                   |  |  |  |
| +                                      | 1 | 0 | 1 | 1 | 1 | 1 2 <sup>st C</sup> |  |  |  |
|                                        | 1 | 0 | 1 | 0 | 1 | 0                   |  |  |  |
|                                        |   |   |   |   |   |                     |  |  |  |
|                                        |   |   |   |   |   |                     |  |  |  |
|                                        |   |   |   |   |   |                     |  |  |  |