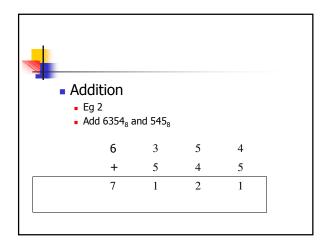

|   |   |                     |  |  |  |
|----------------------------------------|---|---|---|---|---|---------------------|--|--|--|
| <ul> <li>Final answer</li> </ul>       |   |   |   |   |   |                     |  |  |  |
|                                        | 1 | 1 | 1 | 0 | 1 | 1                   |  |  |  |
| +                                      | 1 | 0 | 1 | 1 | 1 | 1 2 <sup>st C</sup> |  |  |  |
|                                        | 1 | 0 | 1 | 0 | 1 | 0                   |  |  |  |
|                                        |   |   |   |   |   |                     |  |  |  |
|                                        |   |   |   |   |   |                     |  |  |  |
|                                        |   |   |   |   |   |                     |  |  |  |













































| Hex Multiplication                            |   |        |        |  |  |  |  |  |  |
|-----------------------------------------------|---|--------|--------|--|--|--|--|--|--|
| Multiply A25 <sub>16</sub> x 12 <sub>16</sub> |   |        |        |  |  |  |  |  |  |
|                                               | А | 2      | 5      |  |  |  |  |  |  |
|                                               | Х | 1      | 2      |  |  |  |  |  |  |
| A 1                                           | 2 | 5<br>4 | 0<br>A |  |  |  |  |  |  |
|                                               | • |        |        |  |  |  |  |  |  |
| В                                             | 6 | 9      | A      |  |  |  |  |  |  |