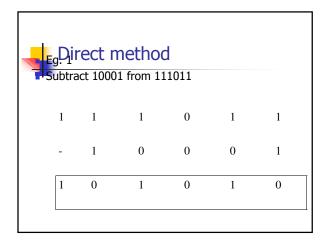

## Number systems arithmetic

- In this lesson we shall discuss different arithmetic operations on number bases
- These include:
  - Addition
  - Subtraction
  - Multiplication and
  - division











|                                                               | Dire | ct met | hod |   |   |  |  |  |  |
|---------------------------------------------------------------|------|--------|-----|---|---|--|--|--|--|
| <ul> <li>Eg. 3</li> <li>Subtract 10111 from 110001</li> </ul> |      |        |     |   |   |  |  |  |  |
| 1                                                             | 1    | 0      | 0   | 0 | 1 |  |  |  |  |
| -                                                             | 1    | 0      | 1   | 1 | 1 |  |  |  |  |
|                                                               | 1    | 1      | 0   | 1 | 0 |  |  |  |  |





























| 2 <sup>nd</sup> Compliment subtraction |   |   |   |   |   |                     |  |  |  |
|------------------------