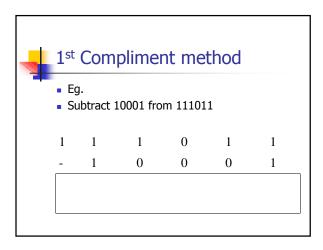

## Number systems arithmetic

- In this lesson we shall discuss different arithmetic operations on number bases
- These include:
  - Addition
  - Subtraction
  - Multiplication and
  - division

|                                                               | Dire | ct met | hod |   |   |  |  |  |  |
|---------------------------------------------------------------|------|--------|-----|---|---|--|--|--|--|
| <ul> <li>Eg. 3</li> <li>Subtract 10111 from 110001</li> </ul> |      |        |     |   |   |  |  |  |  |
| 1                                                             | 1    | 0      | 0   | 0 | 1 |  |  |  |  |
| -                                                             | 1    | 0      | 1   | 1 | 1 |  |  |  |  |
|                                                               | 1    | 1      | 0   | 1 | 0 |  |  |  |  |