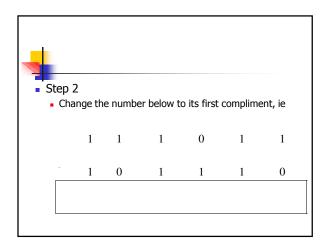

| 2 <sup>nd</sup> Compliment subtraction |   |   |   |   |   |                     |  |  |  |
|----------------------------------------|---|---|---|---|---|---------------------|--|--|--|
| <ul> <li>Final answer</li> </ul>       |   |   |   |   |   |                     |  |  |  |
|                                        | 1 | 1 | 1 | 0 | 1 | 1                   |  |  |  |
| +                                      | 1 | 0 | 1 | 1 | 1 | 1 2 <sup>st C</sup> |  |  |  |
|                                        | 1 | 0 | 1 | 0 | 1 | 0                   |  |  |  |
|                                        |   |   |   |   |   |                     |  |  |  |
|                                        |   |   |   |   |   |                     |  |  |  |
|                                        |   |   |   |   |   |                     |  |  |  |