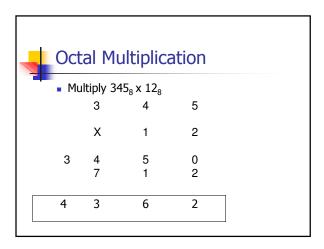

| Hex Multiplication                            |   |        |        |  |  |  |  |  |  |
|-----------------------------------------------|---|--------|--------|--|--|--|--|--|--|
| Multiply A25 <sub>16</sub> x 12 <sub>16</sub> |   |        |        |  |  |  |  |  |  |
|                                               | А | 2      | 5      |  |  |  |  |  |  |
|                                               | Х | 1      | 2      |  |  |  |  |  |  |
| A 1                                           | 2 | 5<br>4 | 0<br>A |  |  |  |  |  |  |
|                                               | • |        |        |  |  |  |  |  |  |
| В                                             | 6 | 9      | A      |  |  |  |  |  |  |