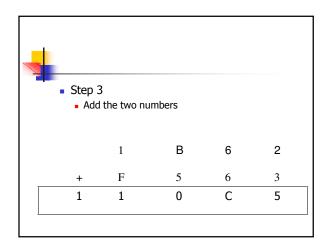

|  |
|----------------------------------------|---|---|---|---|---|---------------------|--|--|--|
| <ul> <li>Final answer</li> </ul>       |   |   |   |   |   |                     |  |  |  |
|                                        | 1 | 1 | 1 | 0 | 1 | 1                   |  |  |  |
| +                                      | 1 | 0 | 1 | 1 | 1 | 1 2 <sup>st C</sup> |  |  |  |
|                                        | 1 | 0 | 1 | 0 | 1 | 0                   |  |  |  |
|                                        |   |   |   |   |   |                     |  |  |  |
|                                        |   |   |   |   |   |                     |  |  |  |
|                                        |   |   |   |   |   |                     |  |  |  |













































| Hex Multiplication                            |   |        |        |  |  |  |  |  |  |
|-----------------------------------------------|---|--------|--------|--|--|--|--|--|--|
| Multiply A25 <sub>16</sub> x 12 <sub>16</sub> |   |        |        |  |  |  |  |  |  |
|                                               | А | 2      | 5      |  |  |  |  |  |  |
|                                               | Х | 1      | 2      |  |  |  |  |  |  |
| A 1                                           | 2 | 5<br>4 | 0<br>A |  |  |  |  |  |  |
|                                               | • |        |        |  |  |  |  |  |  |
| В                                             | 6 | 9      | A      |  |  |  |  |  |  |