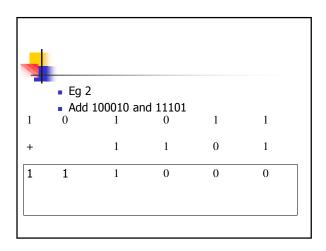

## Number systems arithmetic

- In this lesson we shall discuss different arithmetic operations on number bases
- These include:
  - Addition
  - Subtraction
  - Multiplication and
  - division











|                                                               | Dire | ct met | hod |   |   |  |  |  |  |
|---------------------------------------------------------------|------|--------|-----|---|---|--|--|--|--|
| <ul> <li>Eg. 3</li> <li>Subtract 10111 from 110001</li> </ul> |      |        |     |   |   |  |  |  |  |
| 1                                                             | 1    | 0      | 0   | 0 | 1 |  |  |  |  |
| -                                                             | 1    | 0      | 1   | 1 | 1 |  |  |  |  |
|                                                               | 1    | 1      | 0   | 1 | 0 |  |  |  |  |





























| 2 <sup>nd</sup> Compliment subtraction |   |   |   |   |   |                     |  |  |  |
|--------------------