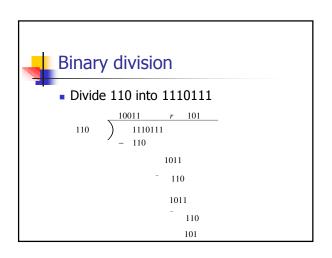

|   |   |   |                     |  |  |  |
|----------------------------------------|---|---|---|---|---|---------------------|--|--|--|
| <ul> <li>Final answer</li> </ul>       |   |   |   |   |   |                     |  |  |  |
|                                        | 1 | 1 | 1 | 0 | 1 | 1                   |  |  |  |
| +                                      | 1 | 0 | 1 | 1 | 1 | 1 2 <sup>st C</sup> |  |  |  |
|                                        | 1 | 0 | 1 | 0 | 1 | 0                   |  |  |  |
|                                        |   |   |   |   |   |                     |  |  |  |
|                                        |   |   |   |   |   |                     |  |  |  |
|                                        |   |   |   |   |   |                     |  |  |  |













































| Hex Multiplication                            |   |        |        |  |  |  |  |  |  |
|-----------------------------------------------|---|--------|--------|--|--|--|--|--|--|
| Multiply A25 <sub>16</sub> x 12 <sub>16</sub> |   |        |        |  |  |  |  |  |  |
|                                               | А | 2      | 5      |  |  |  |  |  |  |
|                                               | Х | 1      | 2      |  |  |  |  |  |  |
| A 1                                           | 2 | 5<br>4 | 0<br>A |  |  |  |  |  |  |
|                                               | • |        |        |  |  |  |  |  |  |
| В                                             | 6 | 9      | A      |  |  |  |  |  |  |