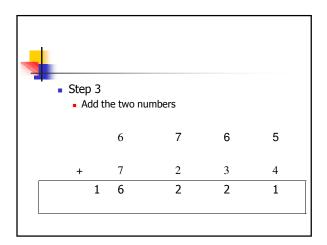

|  |  |  |
|----------------------------------------|---|---|---|---|---|---------------------|--|--|--|
| <ul> <li>Final answer</li> </ul>       |   |   |   |   |   |                     |  |  |  |
|                                        | 1 | 1 | 1 | 0 | 1 | 1                   |  |  |  |
| +                                      | 1 | 0 | 1 | 1 | 1 | 1 2 <sup>st C</sup> |  |  |  |
|                                        | 1 | 0 | 1 | 0 | 1 | 0                   |  |  |  |
|                                        |   |   |   |   |   |                     |  |  |  |
|                                        |   |   |   |   |   |                     |  |  |  |
|                                        |   |   |   |   |   |                     |  |  |  |













































| Hex Multiplication                            |   |        |        |  |  |  |  |  |  |
|-----------------------------------------------|---|--------|--------|--|--|--|--|--|--|
| Multiply A25 <sub>16</sub> x 12 <sub>16</sub> |   |        |        |  |  |  |  |  |  |
|                                               | А | 2      | 5      |  |  |  |  |  |  |
|                                               | Х | 1      | 2      |  |  |  |  |  |  |
| A 1                                           | 2 | 5<br>4 | 0<br>A |  |  |  |  |  |  |
|                                               | • |        |        |  |  |  |  |  |  |
| В                                             | 6 | 9      | A      |  |  |  |  |  |  |