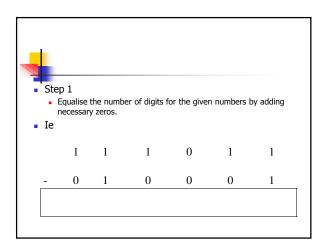

## Number systems arithmetic

- In this lesson we shall discuss different arithmetic operations on number bases
- These include:
  - Addition
  - Subtraction
  - Multiplication and
  - division

|                                                               | Dire | ct met | hod |   |   |  |  |  |  |
|---------------------------------------------------------------|------|--------|-----|---|---|--|--|--|--|
| <ul> <li>Eg. 3</li> <li>Subtract 10111 from 110001</li> </ul> |      |        |     |   |   |  |  |  |  |
| 1                                                             | 1    | 0      | 0   | 0 | 1 |  |  |  |  |
| -                                                             | 1    | 0      | 1   | 1 | 1 |  |  |  |  |
|                                                               | 1    | 1      | 0   | 1 | 0 |  |  |  |  |