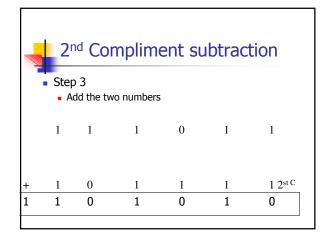

| 2 <sup>nd</sup> Compliment subtraction |   |   |   |   |   |                     |  |  |  |
|----------------------------------------|---|---|---|---|---|---------------------|--|--|--|
| <ul> <li>Final answer</li> </ul>       |   |   |   |   |   |                     |  |  |  |
|                                        | 1 | 1 | 1 | 0 | 1 | 1                   |  |  |  |
| +                                      | 1 | 0 | 1 | 1 | 1 | 1 2 <sup>st C</sup> |  |  |  |
|                                        | 1 | 0 | 1 | 0 | 1 | 0                   |  |  |  |
|                                        |   |   |   |   |   |                     |  |  |  |
|                                        |   |   |   |   |   |                     |  |  |  |
|                                        |   |   |   |   |   |                     |  |  |  |