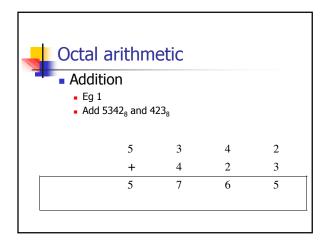

|   |   |                     |  |  |  |
|----------------------------------------|---|---|---|---|---|---------------------|--|--|--|
| <ul> <li>Final answer</li> </ul>       |   |   |   |   |   |                     |  |  |  |
|                                        | 1 | 1 | 1 | 0 | 1 | 1                   |  |  |  |
| +                                      | 1 | 0 | 1 | 1 | 1 | 1 2 <sup>st C</sup> |  |  |  |
|                                        | 1 | 0 | 1 | 0 | 1 | 0                   |  |  |  |
|                                        |   |   |   |   |   |                     |  |  |  |
|                                        |   |   |   |   |   |                     |  |  |  |
|                                        |   |   |   |   |   |                     |  |  |  |













































| Hex Multiplication                            |   |        |        |  |  |  |  |  |  |
|-----------------------------------------------|---|--------|--------|--|--|--|--|--|--|
| Multiply A25 <sub>16</sub> x 12 <sub>16</sub> |   |        |        |  |  |  |  |  |  |
|                                               | А | 2      | 5      |  |  |  |  |  |  |
|                                               | Х | 1      | 2      |  |  |  |  |  |  |
| A 1                                           | 2 | 5<br>4 | 0<br>A |  |  |  |  |  |  |
|                                               | • |        |        |  |  |  |  |  |  |
| В                                             | 6 | 9      | A      |  |  |  |  |  |  |