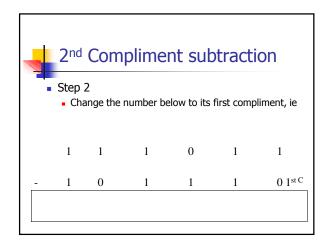

| 2 <sup>nd</sup> Compliment subtraction |   |   |   |   |   |                     |  |  |  |
|----------------------------------------|---|---|---|---|---|---------------------|--|--|--|
| <ul> <li>Final answer</li> </ul>       |   |   |   |   |   |                     |  |  |  |
|                                        | 1 | 1 | 1 | 0 | 1 | 1                   |  |  |  |
| +                                      | 1 | 0 | 1 | 1 | 1 | 1 2 <sup>st C</sup> |  |  |  |
|                                        | 1 | 0 | 1 | 0 | 1 | 0                   |  |  |  |
|                                        |   |   |   |   |   |                     |  |  |  |
|                                        |   |   |   |   |   |                     |  |  |  |
|                                        |   |   |   |   |   |                     |  |  |  |