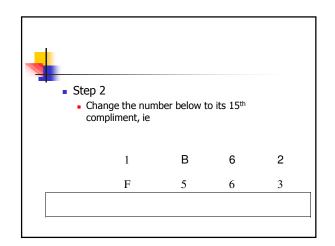

|  |  |
|----------------------------------------|---|---|---|---|---|---------------------|--|--|--|
| <ul> <li>Final answer</li> </ul>       |   |   |   |   |   |                     |  |  |  |
|                                        | 1 | 1 | 1 | 0 | 1 | 1                   |  |  |  |
| +                                      | 1 | 0 | 1 | 1 | 1 | 1 2 <sup>st C</sup> |  |  |  |
|                                        | 1 | 0 | 1 | 0 | 1 | 0                   |  |  |  |
|                                        |   |   |   |   |   |                     |  |  |  |
|                                        |   |   |   |   |   |                     |  |  |  |
|                                        |   |   |   |   |   |                     |  |  |  |













































| Hex Multiplication                            |   |        |        |  |  |  |  |  |  |
|-----------------------------------------------|---|--------|--------|--|--|--|--|--|--|
| Multiply A25 <sub>16</sub> x 12 <sub>16</sub> |   |        |        |  |  |  |  |  |  |
|                                               | А | 2      | 5      |  |  |  |  |  |  |
|                                               | Х | 1      | 2      |  |  |  |  |  |  |
| A 1                                           | 2 | 5<br>4 | 0<br>A |  |  |  |  |  |  |
|                                               | • |        |        |  |  |  |  |  |  |
| В                                             | 6 | 9      | A      |  |  |  |  |  |  |