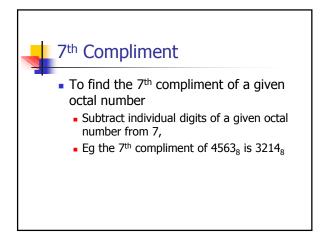

## Number systems arithmetic

- In this lesson we shall discuss different arithmetic operations on number bases
- These include:
  - Addition
  - Subtraction
  - Multiplication and
  - division

|                                                               | Dire | ct met | hod |   |   |  |  |  |  |
|---------------------------------------------------------------|------|--------|-----|---|---|--|--|--|--|
| <ul> <li>Eg. 3</li> <li>Subtract 10111 from 110001</li> </ul> |      |        |     |   |   |  |  |  |  |
| 1                                                             | 1    | 0      | 0   | 0 | 1 |  |  |  |  |
| -                                                             | 1    | 0      | 1   | 1 | 1 |  |  |  |  |
|                                                               | 1    | 1      | 0   | 1 | 0 |  |  |  |  |