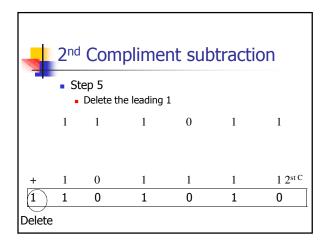

| 2 <sup>nd</sup> Compliment subtraction |   |   |   |   |   |                     |  |  |  |
|----------------------------------------|---|---|---|---|---|---------------------|--|--|--|
| <ul> <li>Final answer</li> </ul>       |   |   |   |   |   |                     |  |  |  |
|                                        | 1 | 1 | 1 | 0 | 1 | 1                   |  |  |  |
| +                                      | 1 | 0 | 1 | 1 | 1 | 1 2 <sup>st C</sup> |  |  |  |
|                                        | 1 | 0 | 1 | 0 | 1 | 0                   |  |  |  |
|                                        |   |   |   |   |   |                     |  |  |  |
|                                        |   |   |   |   |   |                     |  |  |  |
|                                        |   |   |   |   |   |                     |  |  |  |