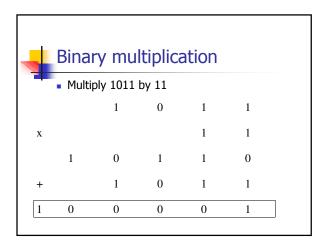

|   |   |   |                     |  |  |  |
|----------------------------------------|---|---|---|---|---|---------------------|--|--|--|
| <ul> <li>Final answer</li> </ul>       |   |   |   |   |   |                     |  |  |  |
|                                        | 1 | 1 | 1 | 0 | 1 | 1                   |  |  |  |
| +                                      | 1 | 0 | 1 | 1 | 1 | 1 2 <sup>st C</sup> |  |  |  |
|                                        | 1 | 0 | 1 | 0 | 1 | 0                   |  |  |  |
|                                        |   |   |   |   |   |                     |  |  |  |
|                                        |   |   |   |   |   |                     |  |  |  |
|                                        |   |   |   |   |   |                     |  |  |  |













































| Hex Multiplication                            |   |        |        |  |  |  |  |  |  |
|-----------------------------------------------|---|--------|--------|--|--|--|--|--|--|
| Multiply A25 <sub>16</sub> x 12 <sub>16</sub> |   |        |        |  |  |  |  |  |  |
|                                               | А | 2      | 5      |  |  |  |  |  |  |
|                                               | Х | 1      | 2      |  |  |  |  |  |  |
| A 1                                           | 2 | 5<br>4 | 0<br>A |  |  |  |  |  |  |
|                                               | • |        |        |  |  |  |  |  |  |
| В                                             | 6 | 9      | A      |  |  |  |  |  |  |