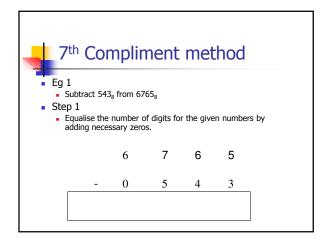

## Number systems arithmetic

- In this lesson we shall discuss different arithmetic operations on number bases
- These include:
  - Addition
  - Subtraction
  - Multiplication and
  - division

|                                                               | Dire | ct met | hod |   |   |  |  |  |  |
|---------------------------------------------------------------|------|--------|-----|---|---|--|--|--|--|
| <ul> <li>Eg. 3</li> <li>Subtract 10111 from 110001</li> </ul> |      |        |     |   |   |  |  |  |  |
| 1                                                             | 1    | 0      | 0   | 0 | 1 |  |  |  |  |
| -                                                             | 1    | 0      | 1   | 1 | 1 |  |  |  |  |
|                                                               | 1    | 1      | 0   | 1 | 0 |  |  |  |  |