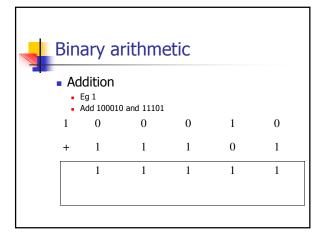

## Number systems arithmetic

- In this lesson we shall discuss different arithmetic operations on number bases
- These include:
  - Addition
  - Subtraction
  - Multiplication and
  - division











|                                                               | Dire | ct met | hod |   |   |  |  |  |  |
|---------------------------------------------------------------|------|--------|-----|---|---|--|--|--|--|
| <ul> <li>Eg. 3</li> <li>Subtract 10111 from 110001</li> </ul> |      |        |     |   |   |  |  |  |  |
| 1                                                             | 1    | 0      | 0   | 0 | 1 |  |  |  |  |
| -                                                             | 1    | 0      | 1   | 1 | 1 |  |  |  |  |
|                                                               | 1    | 1      | 0   | 1 | 0 |  |  |  |  |





























| 2 <sup>nd</sup> Compliment subtraction |   |   |   |   |   |                     |  |  |  |
|------------------