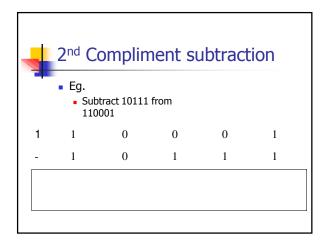

## Number systems arithmetic

- In this lesson we shall discuss different arithmetic operations on number bases
- These include:
  - Addition
  - Subtraction
  - Multiplication and
  - division

|                                                               | Dire | ct met | hod |   |   |  |  |  |  |
|---------------------------------------------------------------|------|--------|-----|---|---|--|--|--|--|
| <ul> <li>Eg. 3</li> <li>Subtract 10111 from 110001</li> </ul> |      |        |     |   |   |  |  |  |  |
| 1                                                             | 1    | 0      | 0   | 0 | 1 |  |  |  |  |
| -                                                             | 1    | 0      | 1   | 1 | 1 |  |  |  |  |
|                                                               | 1    | 1      | 0   | 1 | 0 |  |  |  |  |