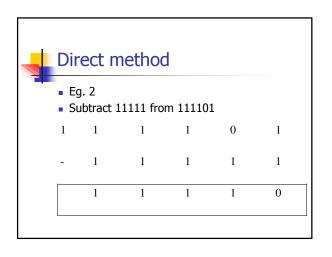

## Number systems arithmetic

- In this lesson we shall discuss different arithmetic operations on number bases
- These include:
  - Addition
  - Subtraction
  - Multiplication and
  - division

|                                                               | Dire | ct met | hod |   |   |  |  |  |  |
|---------------------------------------------------------------|------|--------|-----|---|---|--|--|--|--|
| <ul> <li>Eg. 3</li> <li>Subtract 10111 from 110001</li> </ul> |      |        |     |   |   |  |  |  |  |
| 1                                                             | 1    | 0      | 0   | 0 | 1 |  |  |  |  |
| -                                                             | 1    | 0      | 1   | 1 | 1 |  |  |  |  |
|                                                               | 1    | 1      | 0   | 1 | 0 |  |  |  |  |