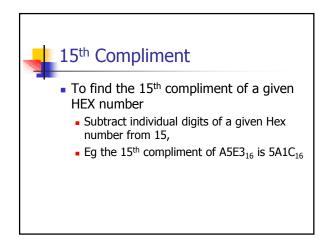

|  |  |  |
|----------------------------------------|---|---|---|---|---|---------------------|--|--|--|
| <ul> <li>Final answer</li> </ul>       |   |   |   |   |   |                     |  |  |  |
|                                        | 1 | 1 | 1 | 0 | 1 | 1                   |  |  |  |
| +                                      | 1 | 0 | 1 | 1 | 1 | 1 2 <sup>st C</sup> |  |  |  |
|                                        | 1 | 0 | 1 | 0 | 1 | 0                   |  |  |  |
|                                        |   |   |   |   |   |                     |  |  |  |
|                                        |   |   |   |   |   |                     |  |  |  |
|                                        |   |   |   |   |   |                     |  |  |  |













































| Hex Multiplication                            |   |        |        |  |  |  |  |  |  |
|-----------------------------------------------|---|--------|--------|--|--|--|--|--|--|
| Multiply A25 <sub>16</sub> x 12 <sub>16</sub> |   |        |        |  |  |  |  |  |  |
|                                               | А | 2      | 5      |  |  |  |  |  |  |
|                                               | Х | 1      | 2      |  |  |  |  |  |  |
| A 1                                           | 2 | 5<br>4 | 0<br>A |  |  |  |  |  |  |
|                                               | • |        |        |  |  |  |  |  |  |
| В                                             | 6 | 9      | A      |  |  |  |  |  |  |