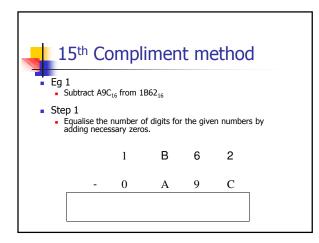

|  |  |  |
|----------------------------------------|---|---|---|---|---|---------------------|--|--|--|
| <ul> <li>Final answer</li> </ul>       |   |   |   |   |   |                     |  |  |  |
|                                        | 1 | 1 | 1 | 0 | 1 | 1                   |  |  |  |
| +                                      | 1 | 0 | 1 | 1 | 1 | 1 2 <sup>st C</sup> |  |  |  |
|                                        | 1 | 0 | 1 | 0 | 1 | 0                   |  |  |  |
|                                        |   |   |   |   |   |                     |  |  |  |
|                                        |   |   |   |   |   |                     |  |  |  |
|                                        |   |   |   |   |   |                     |  |  |  |













































| Hex Multiplication                            |   |        |        |  |  |  |  |  |  |
|-----------------------------------------------|---|--------|--------|--|--|--|--|--|--|
| Multiply A25 <sub>16</sub> x 12 <sub>16</sub> |   |        |        |  |  |  |  |  |  |
|                                               | А | 2      | 5      |  |  |  |  |  |  |
|                                               | Х | 1      | 2      |  |  |  |  |  |  |
| A 1                                           | 2 | 5<br>4 | 0<br>A |  |  |  |  |  |  |
|                                               | • |        |        |  |  |  |  |  |  |
| В                                             | 6 | 9      | A      |  |  |  |  |  |  |