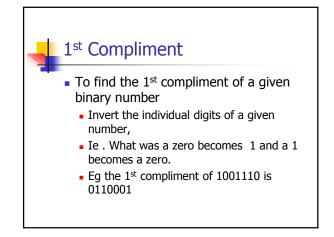

## Number systems arithmetic

- In this lesson we shall discuss different arithmetic operations on number bases
- These include:
  - Addition
  - Subtraction
  - Multiplication and
  - division

|                                                               | Dire | ct met | hod |   |   |  |  |  |  |
|---------------------------------------------------------------|------|--------|-----|---|---|--|--|--|--|
| <ul> <li>Eg. 3</li> <li>Subtract 10111 from 110001</li> </ul> |      |        |     |   |   |  |  |  |  |
| 1                                                             | 1    | 0      | 0   | 0 | 1 |  |  |  |  |
| -                                                             | 1    | 0      | 1   | 1 | 1 |  |  |  |  |
|                                                               | 1    | 1      | 0   | 1 | 0 |  |  |  |  |