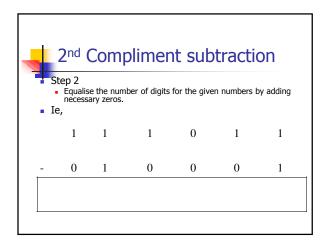

## Number systems arithmetic

- In this lesson we shall discuss different arithmetic operations on number bases
- These include:
  - Addition
  - Subtraction
  - Multiplication and
  - division

|                                                               | Dire | ct met | hod |   |   |  |  |  |  |
|---------------------------------------------------------------|------|--------|-----|---|---|--|--|--|--|
| <ul> <li>Eg. 3</li> <li>Subtract 10111 from 110001</li> </ul> |      |        |     |   |   |  |  |  |  |
| 1                                                             | 1    | 0      | 0   | 0 | 1 |  |  |  |  |
| -                                                             | 1    | 0      | 1   | 1 | 1 |  |  |  |  |
|                                                               | 1    | 1      | 0   | 1 | 0 |  |  |  |  |