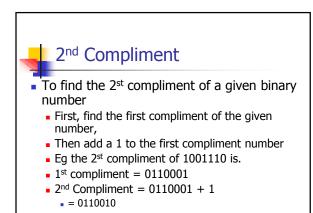

## Number systems arithmetic

- In this lesson we shall discuss different arithmetic operations on number bases
- These include:
  - Addition
  - Subtraction
  - Multiplication and
  - division

|                                                               | Dire | ct met | hod |   |   |  |  |  |  |
|---------------------------------------------------------------|------|--------|-----|---|---|--|--|--|--|
| <ul> <li>Eg. 3</li> <li>Subtract 10111 from 110001</li> </ul> |      |        |     |   |   |  |  |  |  |
| 1                                                             | 1    | 0      | 0   | 0 | 1 |  |  |  |  |
| -                                                             | 1    | 0      | 1   | 1 | 1 |  |  |  |  |
|                                                               | 1    | 1      | 0   | 1 | 0 |  |  |  |  |