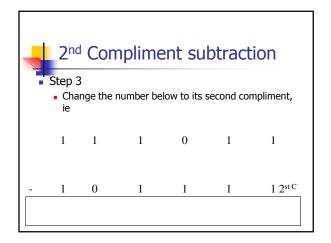

| 2 <sup>nd</sup> Compliment subtraction |   |   |   |   |   |                     |  |  |  |
|----------------------------------------|---|---|---|---|---|---------------------|--|--|--|
| <ul> <li>Final answer</li> </ul>       |   |   |   |   |   |                     |  |  |  |
|                                        | 1 | 1 | 1 | 0 | 1 | 1                   |  |  |  |
| +                                      | 1 | 0 | 1 | 1 | 1 | 1 2 <sup>st C</sup> |  |  |  |
|                                        | 1 | 0 | 1 | 0 | 1 | 0                   |  |  |  |
|                                        |   |   |   |   |   |                     |  |  |  |
|                                        |   |   |   |   |   |                     |  |  |  |
|                                        |   |   |   |   |   |                     |  |  |  |