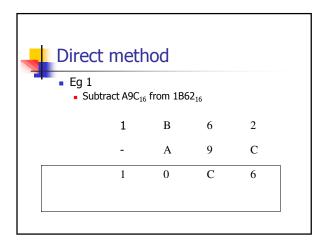

|  |  |  |
|----------------------------------------|---|---|---|---|---|---------------------|--|--|--|
| <ul> <li>Final answer</li> </ul>       |   |   |   |   |   |                     |  |  |  |
|                                        | 1 | 1 | 1 | 0 | 1 | 1                   |  |  |  |
| +                                      | 1 | 0 | 1 | 1 | 1 | 1 2 <sup>st C</sup> |  |  |  |
|                                        | 1 | 0 | 1 | 0 | 1 | 0                   |  |  |  |
|                                        |   |   |   |   |   |                     |  |  |  |
|                                        |   |   |   |   |   |                     |  |  |  |
|                                        |   |   |   |   |   |                     |  |  |  |













































| Hex Multiplication                            |   |        |        |  |  |  |  |  |  |
|-----------------------------------------------|---|--------|--------|--|--|--|--|--|--|
| Multiply A25 <sub>16</sub> x 12 <sub>16</sub> |   |        |        |  |  |  |  |  |  |
|                                               | А | 2      | 5      |  |  |  |  |  |  |
|                                               | Х | 1      | 2      |  |  |  |  |  |  |
| A 1                                           | 2 | 5<br>4 | 0<br>A |  |  |  |  |  |  |
|                                               | • |        |        |  |  |  |  |  |  |
| В                                             | 6 | 9      | A      |  |  |  |  |  |  |