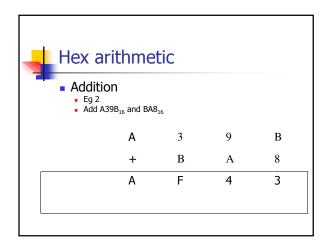

|  |  |  |
|----------------------------------------|---|---|---|---|---|---------------------|--|--|--|
| <ul> <li>Final answer</li> </ul>       |   |   |   |   |   |                     |  |  |  |
|                                        | 1 | 1 | 1 | 0 | 1 | 1                   |  |  |  |
| +                                      | 1 | 0 | 1 | 1 | 1 | 1 2 <sup>st C</sup> |  |  |  |
|                                        | 1 | 0 | 1 | 0 | 1 | 0                   |  |  |  |
|                                        |   |   |   |   |   |                     |  |  |  |
|                                        |   |   |   |   |   |                     |  |  |  |
|                                        |   |   |   |   |   |                     |  |  |  |













































| Hex Multiplication                            |   |        |        |  |  |  |  |  |  |
|-----------------------------------------------|---|--------|--------|--|--|--|--|--|--|
| Multiply A25 <sub>16</sub> x 12 <sub>16</sub> |   |        |        |  |  |  |  |  |  |
|                                               | А | 2      | 5      |  |  |  |  |  |  |
|                                               | Х | 1      | 2      |  |  |  |  |  |  |
| A 1                                           | 2 | 5<br>4 | 0<br>A |  |  |  |  |  |  |
|                                               | • |        |        |  |  |  |  |  |  |
| В                                             | 6 | 9      | A      |  |  |  |  |  |  |