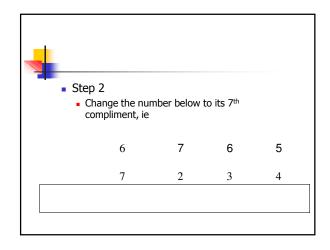

|  |  |  |
|----------------------------------------|---|---|---|---|---|---------------------|--|--|--|
| <ul> <li>Final answer</li> </ul>       |   |   |   |   |   |                     |  |  |  |
|                                        | 1 | 1 | 1 | 0 | 1 | 1                   |  |  |  |
| +                                      | 1 | 0 | 1 | 1 | 1 | 1 2 <sup>st C</sup> |  |  |  |
|                                        | 1 | 0 | 1 | 0 | 1 | 0                   |  |  |  |
|                                        |   |   |   |   |   |                     |  |  |  |
|                                        |   |   |   |   |   |                     |  |  |  |
|                                        |   |   |   |   |   |                     |  |  |  |













































| Hex Multiplication                            |   |        |        |  |  |  |  |  |  |
|-----------------------------------------------|---|--------|--------|--|--|--|--|--|--|
| Multiply A25 <sub>16</sub> x 12 <sub>16</sub> |   |        |        |  |  |  |  |  |  |
|                                               | А | 2      | 5      |  |  |  |  |  |  |
|                                               | Х | 1      | 2      |  |  |  |  |  |  |
| A 1                                           | 2 | 5<br>4 | 0<br>A |  |  |  |  |  |  |
|                                               | • |        |        |  |  |  |  |  |  |
| В                                             | 6 | 9      | A      |  |  |  |  |  |  |