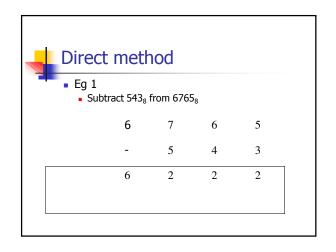

## Number systems arithmetic

- In this lesson we shall discuss different arithmetic operations on number bases
- These include:
  - Addition
  - Subtraction
  - Multiplication and
  - division

|                                                               | Dire | ct met | hod |   |   |  |  |  |  |
|---------------------------------------------------------------|------|--------|-----|---|---|--|--|--|--|
| <ul> <li>Eg. 3</li> <li>Subtract 10111 from 110001</li> </ul> |      |        |     |   |   |  |  |  |  |
| 1                                                             | 1    | 0      | 0   | 0 | 1 |  |  |  |  |
| -                                                             | 1    | 0      | 1   | 1 | 1 |  |  |  |  |
|                                                               | 1    | 1      | 0   | 1 | 0 |  |  |  |  |