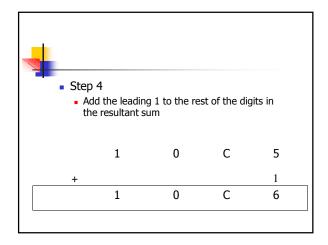

| 2 <sup>nd</sup> Compliment subtraction |   |   |   |   |   |                     |  |  |  |
|----------------------------------------|---|---|---|---|---|---------------------|--|--|--|
| <ul> <li>Final answer</li> </ul>       |   |   |   |   |   |                     |  |  |  |
|                                        | 1 | 1 | 1 | 0 | 1 | 1                   |  |  |  |
| +                                      | 1 | 0 | 1 | 1 | 1 | 1 2 <sup>st C</sup> |  |  |  |
|                                        | 1 | 0 | 1 | 0 | 1 | 0                   |  |  |  |
|                                        |   |   |   |   |   |                     |  |  |  |
|                                        |   |   |   |   |   |                     |  |  |  |
|                                        |   |   |   |   |   |                     |  |  |  |